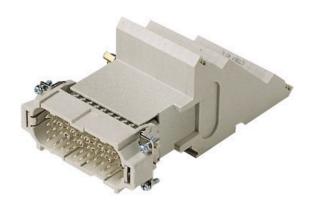

## **Product Sheet**

Part Number: CTSM 40 L

| Family                  | CLASS insert series                                                                                              |
|-------------------------|------------------------------------------------------------------------------------------------------------------|
| Version                 | with terminal block, spring terminal connection                                                                  |
| Series                  | CTS                                                                                                              |
| Product type            | with male contacts                                                                                               |
| Туре                    | left side mounting                                                                                               |
| Model                   | male insert                                                                                                      |
| Reference standard      | EN 61984 (2001-11)                                                                                               |
| Contact type            | silver plated                                                                                                    |
| No. of poles            | 40 poles + 🕒                                                                                                     |
| Voltage (V)             | 250V                                                                                                             |
| Current (A)             | 10A (A.C./D.C.)                                                                                                  |
| Wire section            | 0,14mm² - 2,5mm²                                                                                                 |
| Awg size                | 26 - 14                                                                                                          |
| Quality mark            | <b>FU</b> ® 600V <b>G</b> (E) GOST (CC)                                                                          |
| IP degree of protection | degree of protection IP20 without enclosure,IP65, IP66, IP67 (EN 60529) and IP69K (DIN 40050 - 9) with enclosure |