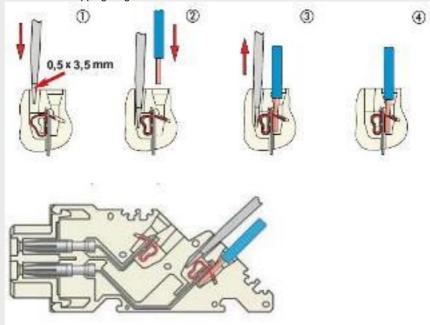

Impulse withstand voltage 4kV

Pollution degree 3

Notes

Spring terminal connection.

- CTSE spring inserts for section conductors:

0.14 - 2.5 mm2 - AWG 26 - 14

- conductors stripping lenght: 9...11 mm